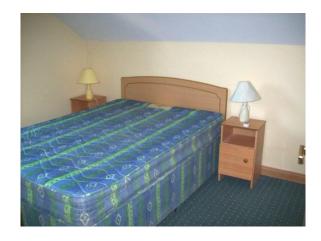

Bedroom (3): 12'0 x 8'2

Bedroom (4): 12'0 x 8'2

Bathroom: 9'1 x 8'10 White suite includes sink, toilet, bath, separate shower cubicle with

electric shower.