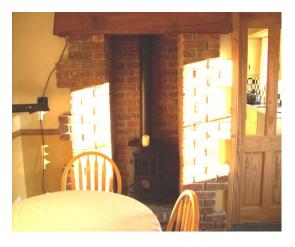

Black stove housed with brick surround, staircase leading to bedrooms and bathroom, feature window.

Bedroom (1): 11'11 x 7'8

Landing: 17'5 x 7'8 (widest points)

Hotpress, velux window.

Bedroom (2): 16'8 x 12'1