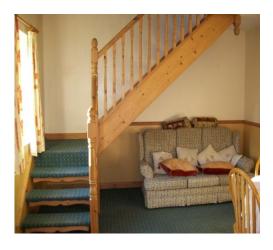

Black stove housed with brick surround, staircase leading to bedrooms and bathroom, feature window.

Bedroom (1): 11'11 x 7'8

Landing: 17'5 x 7'8 (widest points)

Hotpress, velux window.

Bedroom (2): 16'8 x 12'1