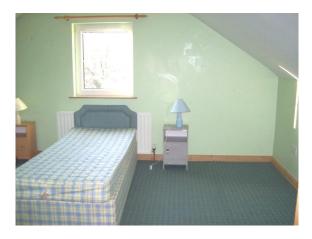

Bedroom (3): 12'0 x 8'2

Bedroom (4): 12'0 x 8'2

Bathroom: 9'1 x 8'10 White suite includes sink, toilet, bath, separate shower cubicle with

electric shower.