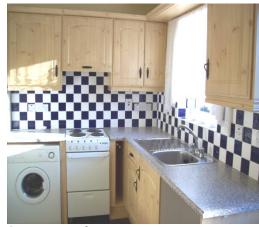

Kitchen: 12'1 x 8'6

Fitted light wood high and low level units, tiled between cupboards, stainless steel sink unit with single drainer, breakfast bar, vinyl floor covering.

Dining Room/ Living Area:

12'9 x 12'0