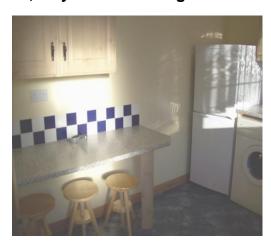

Kitchen: 12'1 x 8'6

Fitted light wood high and low level units, tiled between cupboards, stainless steel sink unit with single drainer, breakfast bar, vinyl floor covering.

Dining Room/ Living Area:

12'9 x 12'0