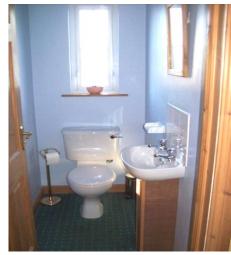

## **Accommodation Comprises:**

Entrance Hall: 12'8 x 4'2

& 10'5 x 3'8 Walk in cloakroom, PVC front door.

Toilet: 6'0 x 3'4 White toilet and sink.

Sitting Room: 16'8 x 12'0 Double patio doors, open fireplace with brick surround, tiled hearth.