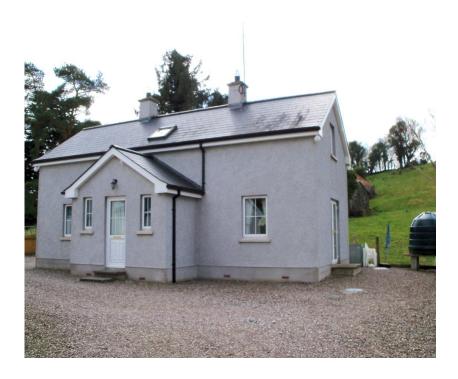

### **FOR SALE**

An Opportunity To Purchase A Well Presented 4 Bedroom Detached 1½ Storey Cottage Style Residence Situated Off A Private Lane Within The Heart Of The Countryside With Scenic Views Over The Local Countryside.

Pine Tree Cottage 56 Carrowkeel Road Magonragh Lisbellaw Co Fermanagh BT94 5EP

REDUCED PRICE: £85,000 (negotiable) EPC- 0799-2088-0217-6287-1924

- 4 Bedrooms/2 Reception Rooms/2 Bathrooms
- Oil Fired Central Heating
- PVC Double glazing
- Offers Versatile Accommodation
- Parking To Front, Rear And Side Of The Property
- Peaceful Rural Setting
- Ideal Family Or Holiday Home With Low Maintenance
- Located Near Lisbellaw And Tempo Villages

This well presented detached 4 bedroom 1½ storey cottage style residence situated off a private lane within the heart of the countryside, is located near the local villages of Lisbellaw and Tempo. A well maintained residence offering superb views of the countryside. Wooden fencing and gates enclose gravelled parking areas to the front and sides. Pine Tree Cottage would make an ideal holiday or retirement home.

# **OUTSIDE**

The driveway is gravelled. Parking to front and sides of the cottage. Cottage is enclosed by wooden fencing creating more privacy.

**Front View** 

Views of the countryside

FOR FURTHER DETAILS
CONTACT A & S Property Sales
07729262655
07773060036
www.aspropertysales.com