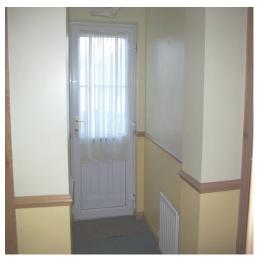

## **Accommodation Comprises:**

Entrance Hall: 12'8 x 4'2

& 10'5 x 3'8 Walk in cloakroom, PVC front door.

Toilet: 6'0 x 3'4 White toilet and sink.

Sitting Room: 16'8 x 12'0 Double patio doors, open fireplace with brick surround, tiled hearth.