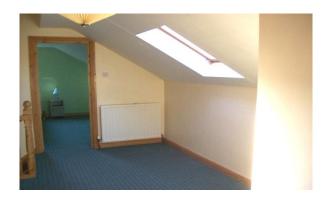

Black stove housed with brick surround, staircase leading to bedrooms and bathroom, feature window.

Bedroom (1): 11'11 x 7'8

Landing: 17'5 x 7'8 (widest points)

Hotpress, velux window.

Bedroom (2): 16'8 x 12'1