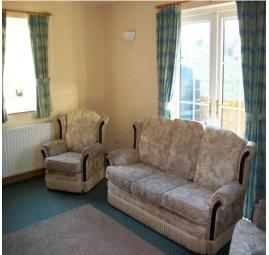

## **Accommodation Comprises:**

Entrance Hall: 12'8 x 4'2

& 10'5 x 3'8 Walk in cloakroom, PVC front door.

Toilet: 6'0 x 3'4 White toilet and sink.

Sitting Room: 16'8 x 12'0 Double patio doors, open fireplace with brick surround, tiled hearth.