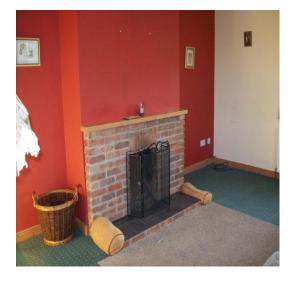

## **Accommodation Comprises:**

Entrance Hall: 12'8 x 4'2

& 10'5 x 3'8 Walk in cloakroom, PVC front door.

Toilet: 6'0 x 3'4 White toilet and sink.

Sitting Room: 16'8 x 12'0 Double patio doors, open fireplace with brick surround, tiled hearth.