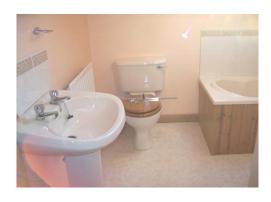

Bedroom (3): 12'0 x 8'2

Bedroom (4): 12'0 x 8'2

Bathroom: 9'1 x 8'10 White suite includes sink, toilet, bath, separate shower cubicle with

electric shower.